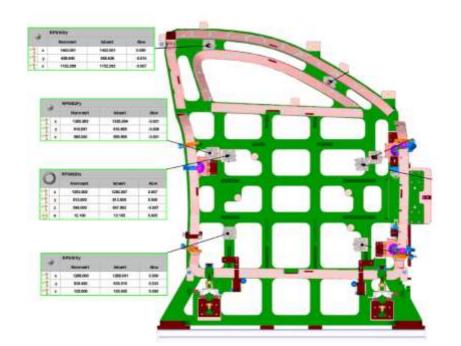

# **Production of the Fixtures**

- Welding fixtures: GEO, respot, handling
- Assembling fixtures
- Checking fixtures
- Yearly 1.500 Geo fixtures
- 600 Production Engineers in Romania, Czech and Slovak Republic

**CSR 2022** 

**PRODUCTS** 

**FIXTURES** 

100%
Fixtures with
3D measuring
protocol