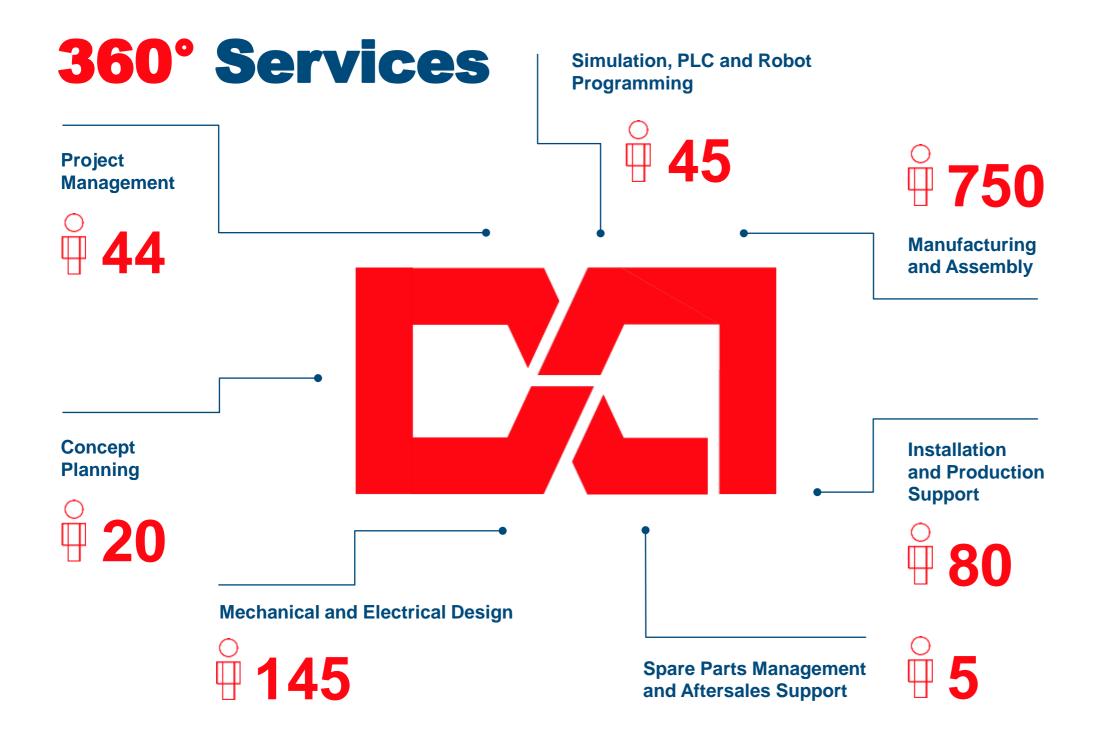

#### **CAPABILITIES**

| PROJECT<br>MANAGEMENT          | 44+         |
|--------------------------------|-------------|
| CONCEPT<br>PLANNING            | 20+         |
| DESIGN                         | 145+        |
| PROGRAMMING                    | 45+         |
| MANUFACTURE                    | 750+        |
| INSTALLATION                   | <b>80</b> + |
| SUPPORT                        | 5+          |
| OVERALL<br>PROJECT<br>MANPOWER | 1089+       |